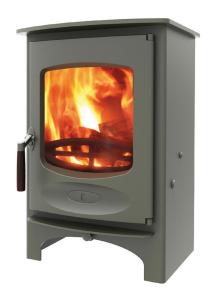

## C-SIX

The C-Six is a 6.7kW stove delivering between 5 and 7kW of heat to the room. The stove is steel plate lined and can take a log length of up to 255mm (10"). This stove meets the Clean Air Act requirements for smoke control exemption; allowing wood to be burnt in smoke control areas.

## RATED OUTPUT

6.7kW to room (range 5-7kW)

NET FEFICIENCY

81.9%

**FLUE OUTLET** 

Top or Rear 150mm (6") dia

MAX LOG LENGTH

255 mm (10")