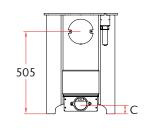

MIN DISTANCE TO COMBUSTIBLES

Side: **500mm** Rear: **500mm** With heatshield - Rear: **200mm** 

|             | Α   | В   | С   | WEIGHT |
|-------------|-----|-----|-----|--------|
| LOW LEGS    | 615 | 411 | 63  | 96KG   |
| STORE STAND | 800 | 411 | 245 | 105KG  |
| HIGH LEGS   | 820 | 425 | 265 | 99.5KG |