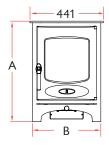

MIN DISTANCE TO COMBUSTIBLES

Side: **500mm** Rear: **500mm** With heatshield - Rear: **200mm** 

|             | Α   | В   | С   | WEIGHT |
|-------------|-----|-----|-----|--------|
| LOW LEGS    | 615 | 411 | 63  | 96KG   |
| STORE STAND | 800 | 411 | 245 | 105KG  |
| HIGH LEGS   | 820 | 425 | 265 | 99.5KG |