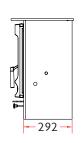

MIN DISTANCE TO COMBUSTIBLES

Side: **500mm** Rear: **500mm** With heatshield - Rear: **200mm** 

|             | Α   | В   | С   | WEIGHT |
|-------------|-----|-----|-----|--------|
| LOW LEGS    | 615 | 411 | 63  | 96KG   |
| STORE STAND | 800 | 411 | 245 | 105KG  |
| HIGH LEGS   | 820 | 425 | 265 | 99.5KG |